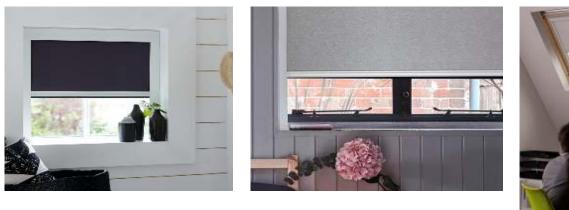

## Advanced light control

If you have a home cinema room, bedroom or conference facility and want a complete blockout blind, the Coverlight system is the perfect solution, especially if you work night shift. Unlike most blinds there are no gaps at the bottom or the sides of the blind. Choose from heavy light blocking or light and translucent, it's up to you.

#### TRACK GUIDED

The fabric is locked into small side tracks to ensure there is no gap, so no wind, light or insects can enter the space. There is a sealed surface between the window and the blind ensuring the area will stay at your desired temperature.

- Track guided system
- Small discrete headbox
- Sealed all round
- Long life fabrics
- Motorised for convenience
- Can work with your WiFi hub
- Transform your room from bright to dark in seconds
- Excellent heat retention due to "double glazing effect"
- Discrete and non-intrusive frame and headbox.
- Colour matching using Dulux powder coat colours.