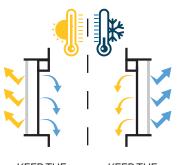

## Insulation Properties

KEEP THE KEEP THE HEAT OUTSIDE COLD OUTSIDE In summer up to 87% of your rooms heat is gained through the windows. . You can also lose up to 40% of your rooms heating energy through your windows in winter. To dramatically reduce these figures, our Eclipse track guided system is the perfect solution. Enjoy a more comfortable indoor space all year round and save money.