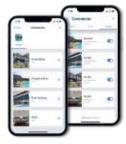

#### SMART

Our new Smart Range is a fully automated system, featuring a WiFi bridge, smartphone integration and voice control.

Your phone and home automation system connects seamlessly to your WiFi and blinds, giving you control from anywhere with internet access.