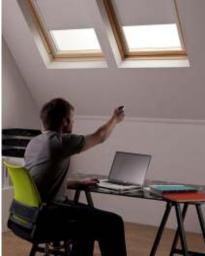

#### MOTORISED

The motorised range offers a convenient remote-control option. You can adjust the blinds from anywhere in the room. If you prefer touch button control our motorised range is perfect.

#### SMART

Our new Smart Range is a fully automated system, featuring a WiFi bridge, smartphone integration and voice control.

Your phone and home automation system connects seamlessly to your WiFi and blinds, giving you control from anywhere with internet access.