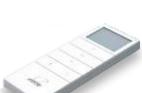

#### MOTORISED

The motorised range offers a convenient remote-control option. You can adjust the blinds from anywhere in the room. If you prefer touch button control our motorised range is perfect.