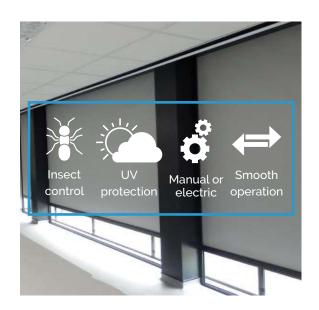

## Coverlight benefits

- Track guided system
- Small discrete headbox
- Sealed all round
- Long life fabrics
- Motorised for convenience
- Can work with your WiFi hub
- Transform your room from bright to dark in seconds
- Excellent heat retention due to "double glazing effect"
- Discrete and non-intrusive frame and headbox.
- Colour matching using Dulux powder coat colours.