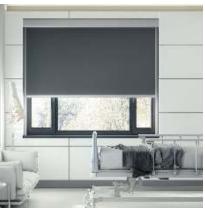

## Advanced light control

If you have a home cinema room, bedroom or conference facility and want a complete blockout blind, the Coverlight system is the perfect solution, especially if you work night shift. Unlike most blinds there are no gaps at the bottom or the sides of the blind. Choose from heavy light blocking or light and translucent, it's up to you.

#### TRACK GUIDED

The fabric is locked into small side tracks to ensure there is no gap, so no wind, light or insects can enter the space. There is a sealed surface between the window and the blind ensuring the area will stay at your desired temperature.